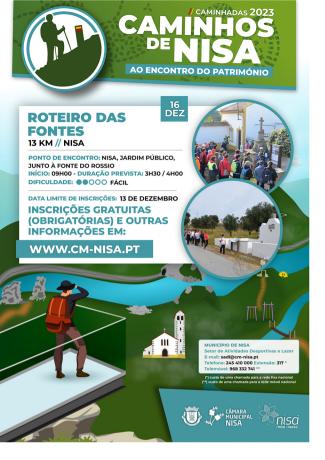

15 DEZ // SEX. CINE-TEATRO DE NISA FESTA DE NATAL Agrupamento de Escolas de Nisa

16 DEZ // SÁB. NISA | 9H CAMINHOS DE NISA AO ENCONTRO DO PATRIMÓNIO "Roteiro das Fontes" Iskm

16 DEZ // SÁB. BIBUOTECA MUNICIPAL DE NISA | 17H SÁBADOS COM HISTÓRIAS "Certa noite num estábulo" de Guido Visconti