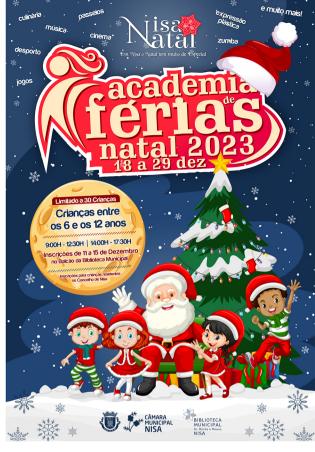

BIBLIOTECA MUNICIPAL DE NISA CENTRO CULTURAL DE ALPALHÃO ACADEMIA DE FÉRIAS

E ATL DE NATAL 2023

18 a 29 DEZ

16 DEZ // SÁB. PAVILHÃO MUNICIPAL DE NISA | 18H FUTSAL SENIORES AJAL x ADC Esperança

25 DEZ // SEG.